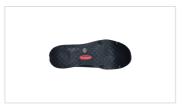

## Uno Work shoe w

Art nr: 1001056

Supplier art.nr. 108021EC

Non-slip model from Skechers with Skech-Air which is a visible air cushion. The synthetic upper has embossed details and a mesh lining that provides good comfort. Air Cooled Memory Foam insole. The shoe is ESD approved and the outsole is oil resistant and non-slip. EN ISO 20347:2012 01 FO SRC ESD

## **Attributes**

ESD - Electrostatic Discharge Yes

Lacing Classic

Classification ENISO 20347

Insole Air Cooled Memory Foam

Safety rating O1

Slip resistence SRC

FO-Fuel and oil resistant Yes