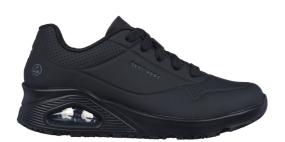

## Uno Work shoe w

Art nr: 1001056

Supplier art.nr. 108021EC

Non-slip model from Skechers with Skech-Air which is a visible air cushion. The synthetic upper has embossed details and a mesh lining that provides good comfort. Air Cooled Memory Foam insole. The shoe is ESD approved and the outsole is oil resistant and non-slip. EN ISO 20347:2012 01 FO SRC ESD

## Information

Material Upper material 1: PU

Lining 1: Polyester, Textile

Outsole material 1: PU, Rubber

Sizes 35, 36, 37, 38, 39, 40, 41

Black